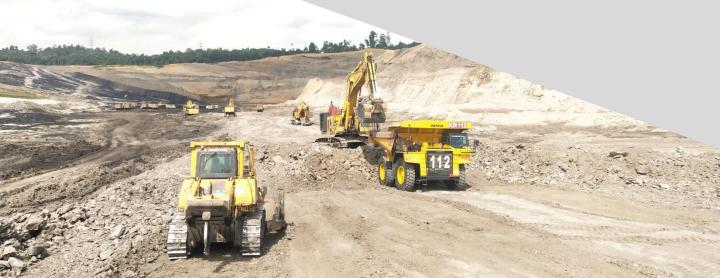

#### PT RPP CONTRACTORS INDONESIA (RCI)

provide mining contractor services, such as overburden removal; drilling and blasting services; coal, ore and other minerals extracting & loading; coal, ore and other minerals hauling; mining road maintenance; Heavy Equipment Rental; Construction Services; Civil & Building Construction and other services related to Earth Moving & Civil Contruction.

#### **OVERBURDEN REMOVAL**

**Drilling & Blasting** Dozing / Stock Piling

Loading Hauling **Spreading** 

Disposal

**MINING SERVICE** 

**Coal Transport** Construction of Perimeter Ditch **Drainage System** Sump & Pump Installation **Settling Ponds Construction Dewatering System** 