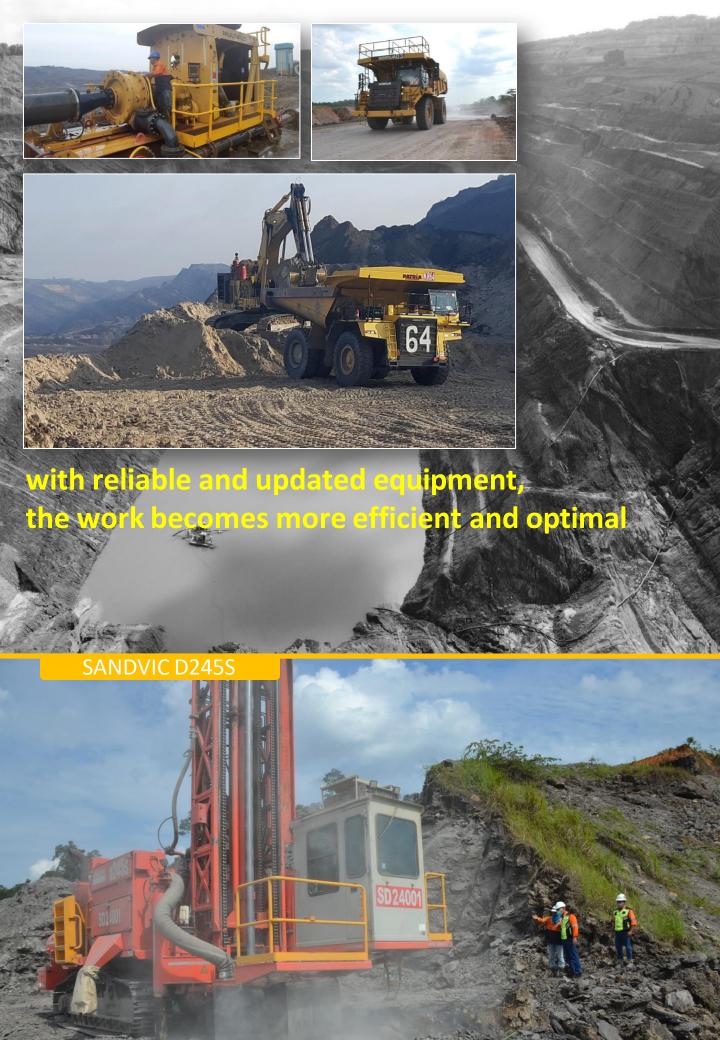

the ability to achieve production continues to increase effectively, efficiently and safely

#### PT RPP CONTRACTORS INDONESIA (RCI)

provide mining contractor services, such as overburden removal; drilling and blasting services; coal, ore and other minerals extracting & loading; coal, ore and other minerals hauling; mining road maintenance; Heavy Equipment Rental; Construction Services; Civil & Building Construction and other services related to Earth Moving & Civil Contruction.

#### **OVERBURDEN REMOVAL**

**Drilling & Blasting** Dozing / Stock Piling

Loading Hauling **Spreading** 

Disposal

**MINING SERVICE** 

**Coal Transport** Construction of Perimeter Ditch **Drainage System** Sump & Pump Installation **Settling Ponds Construction Dewatering System** 